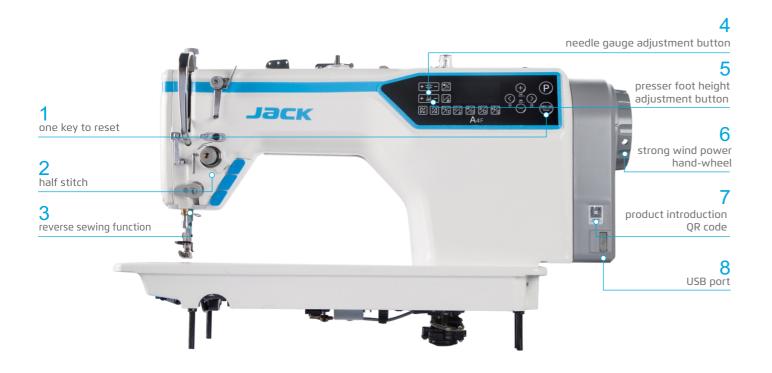

#### 400-8876-858 www.chinajack.com

Jack Facebook

### 2021.06

#### JACK SEWING MACHINE CO., LTD.

No. 15 South Airport Road, Jiaojiang District, Taizhou, Zhejianq, PRC TEL: 0086-576-88177782 88177767 FAX: 0086-576-88177787

E-mail: sales@chinajack.com www.chinajack.com

# A4F

## **Computerized Lockstitch Sewing Machine** With Light Sound

## Light sound, Precise stitch, Better to use

- is adjustable within the range of 0-13mm
- The stepping motor controls the stitch length, accurate to 0.1mm
- Lock thread front and back, high stitch repetition rate
- Pattern sewing, stylish and beautiful

0

Shanghai stock listed

0

The height of the presser foot after trimming and during sewing

Item: computerized lock-stitch sewing machine with light sound Feature: Light sound, precise stitch, better to use

Germany design, unique image, precise details.

#### 1 Accurate stitch length

The stitch length is controlled by a stepping motor, accurate to 0.1mm, and the stitch length adjustment function can be locked as needed to avoid random adjustment of the stitch length.

#### 2 Lock thread front and back, high stitch repetition rate

A perfect reverse stitch can be realized at any stitch length, and the front and rear thread lock function can be set.

#### 3 Pattern sewing, stylish and beautiful

You can choose different patterns and stitches according to the requirements of clothing craftsmanship, and you can edit the patterns you need to give you stylish and beautiful stitches.

#### **5** Short thread ends, no need to trim again **6** Height adjustable, easy to operate

There is no need to trim the thread ends after sewing, one less thread trimming action, one less risk of cutting the fabric, saving time, labor and money.

#### 4 Step control, lighter sound

Scientific design, through the stepping motor to control the reverse stitching and presser foot lifting, realize the reverse stitching and presser foot lifting silently, giving you a quiet and comfortable working environment

After trimming and midway, the height of the presser foot can be adjusted within the range of 0-13mm, which can meet the requirements of different fabrics, saving labor and convenience.