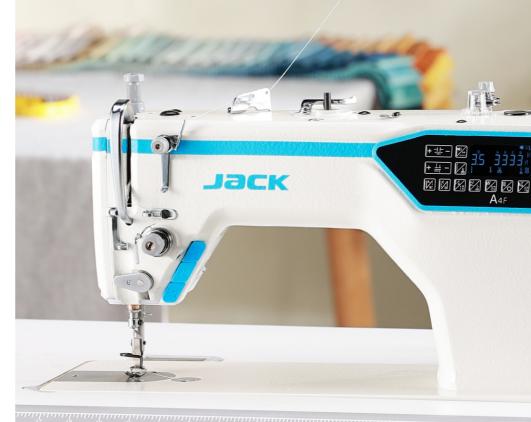

# A4F

## **Computerized Lockstitch Sewing Machine** With Light Sound

## Light sound, Precise stitch, Better to use

- is adjustable within the range of 0-13mm
- The stepping motor controls the stitch length, accurate to 0.1mm
- Lock thread front and back, high stitch repetition rate
- Pattern sewing, stylish and beautiful