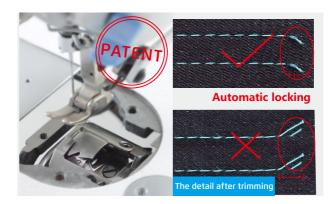

#### 2 Lock thread front and back, high stitch repetition rate

A perfect reverse stitch can be realized at any stitch length, and the front and rear thread lock function can be set.

#### **5** Short thread ends, no need to trim again **6** Height adjustable, easy to operate

There is no need to trim the thread ends after sewing, one less thread trimming action, one less risk of cutting the fabric, saving time, labor and money.