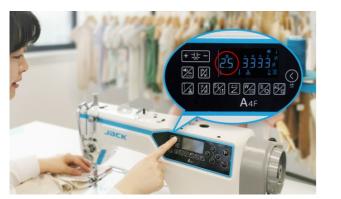

#### 1 Accurate stitch length

The stitch length is controlled by a stepping motor, accurate to 0.1mm, and the stitch length adjustment function can be locked as needed to avoid random adjustment of the stitch length.