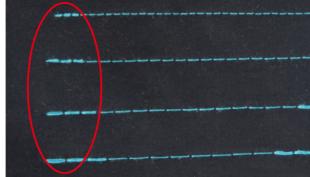

#### 2 Lock thread front and back, high stitch repetition rate

A perfect reverse stitch can be realized at any stitch length, and the front and rear thread lock function can be set.