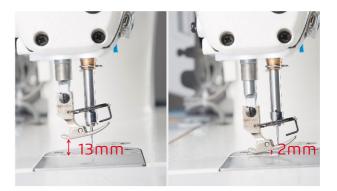

0

Shanghai stock listed

0

The height of the presser foot after trimming and during sewing

Item: computerized lock-stitch sewing machine with light sound Feature: Light sound, precise stitch, better to use

After trimming and midway, the height of the presser foot can be adjusted within the range of 0-13mm, which can meet the requirements of different fabrics, saving labor and convenience.