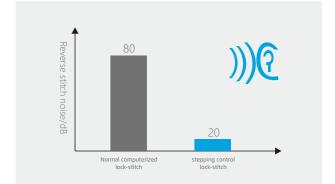

#### 4 Step control, lighter sound

Scientific design, through the stepping motor to control the reverse stitching and presser foot lifting, realize the reverse stitching and presser foot lifting silently, giving you a quiet and comfortable working environment