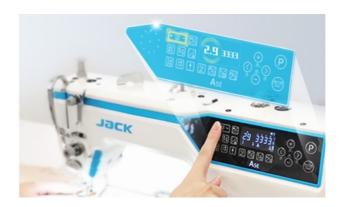

## MORE SPACE (305mmX130mm), MORE IMAGINATION

Big operation space, feeding easily, even down jacket, cotton-padded jacket and small template program can be sewn smoothly.

A5E

Item: Large-space computerized lockstitch machine Features: Large space, High precision stitch, Short Remaining Thread

Stitch length can reach 0.1mm controlled by stepping motor and can also be locked to avoid errors caused by misoperation.

3 No Oil No Trouble, Clean And Durable

Sealed oil pan, avoid dust entering, perfect lubrication, clean and durable.