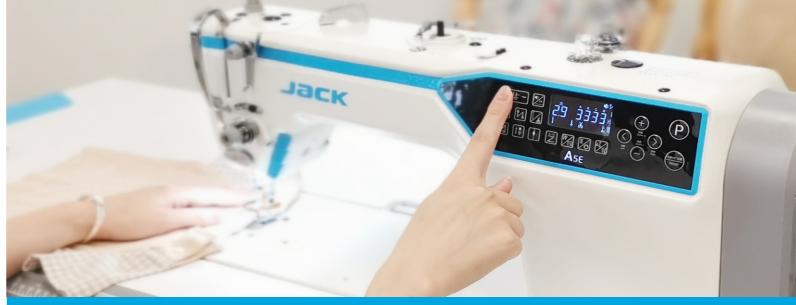

## MORE SPACE (305mmX130mm), MORE IMAGINATION

Big operation space, feeding easily, even down jacket, cotton-padded jacket and small template program can be sewn smoothly.

A5E

Item: Large-space computerized lockstitch machine Features: Large space, High precision stitch, Short Remaining Thread

Stitch length can reach 0.1mm controlled by stepping motor and can also be locked to avoid errors caused by misoperation.

3 No Oil No Trouble, Clean And Durable

Sealed oil pan, avoid dust entering, perfect lubrication, clean and durable.