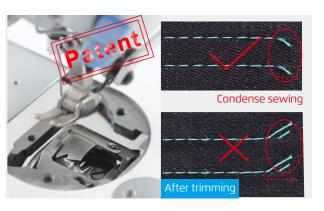

2 Beautiful Stitches ,Short Remaining Thread

End sewing remaining thread is within 3.5mm, and the automatic condense stitch function can avoid loosing stitches.

4 Variable Stitches, Fashionable And Beautiful