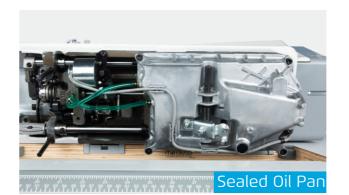

Stitch length can reach 0.1mm controlled by stepping motor and can also be locked to avoid errors caused by misoperation.

3 No Oil No Trouble, Clean And Durable

Sealed oil pan, avoid dust entering, perfect lubrication, clean and durable.