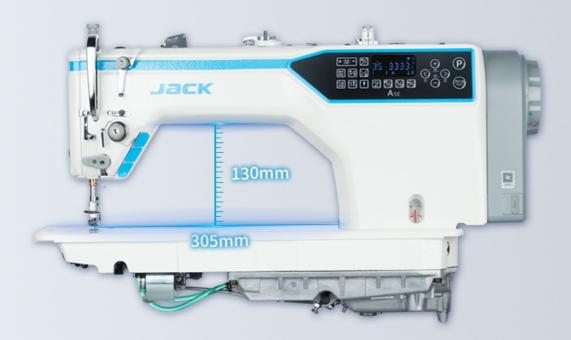

## MORE SPACE (305mmX130mm), MORE IMAGINATION

Big operation space, feeding easily, even down jacket, cotton-padded jacket and small template program can be sewn smoothly.

A5E

Item: Large-space computerized lockstitch machine Features: Large space, High precision stitch, Short Remaining Thread