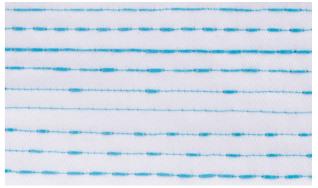

Different sewing stitch is available based on different clothes requirements. And editable pattern enables more fashionable and beautiful stitches.