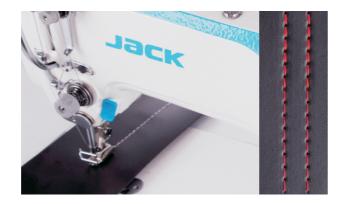

# 1 For heavy materials, high efficiency

Top and Bottom feeding, 750W motors, extremely for heavy materials, sewing for 10 layers of leather with beautiful stitches.

## 2 Stable overlapping stitch, good quality.

Realize 6 stitches overlapping, suitable for most of technological requirements, good quality.