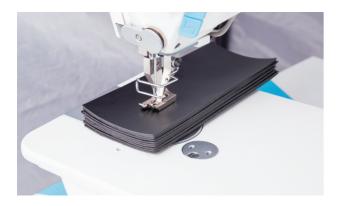

# 1 For heavy materials, high efficiency

Top and Bottom feeding, 750W motors, extremely for heavy materials, sewing for 10 layers of leather with beautiful stitches.