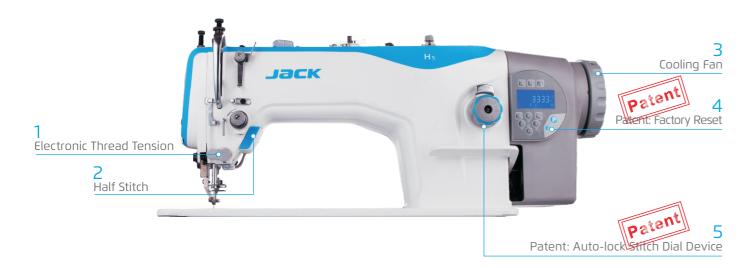

## 6 Free Set, Factory Reset

Users can reset to own parameters and out of factory parameters according to requirement. It is easy to operate and meets all sewing technological requirements. No need to worry about wrong operation.