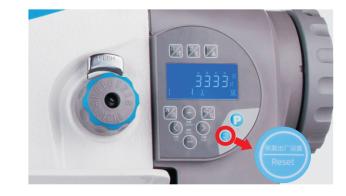

## 6 Free Set, Factory Reset

Users can reset to own parameters and out of factory parameters according to requirement. It is easy to operate and meets all sewing technological requirements. No need to worry about wrong operation.