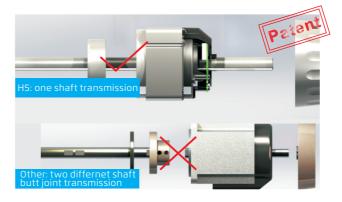

# 5 One Shaft Design, peaceful and stable

One shaft design reduces the machine torque and makes feeding more stable. It is durable with low noise.