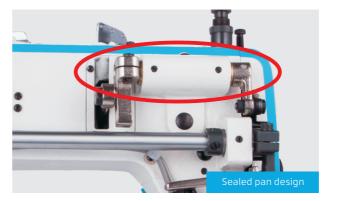

# 3 Sealed oil pan desigh, no oil, no trouble

Sealed presser foot lifter shaft, oil free with imported solid grease lubrication.