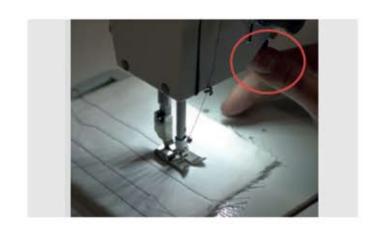

#### 1 Add Stitch Button

In addition to activating the LED light, we have added an electronic button near the needle bar to add stitches with precision even in the most difficult jobs.