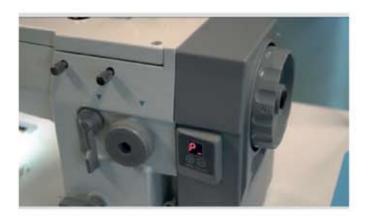

#### 2 Direct Drive Motor

Built-in 550W direct drive motor for efficient energy saving. Integrated panel for maximum speed and needle positioning.