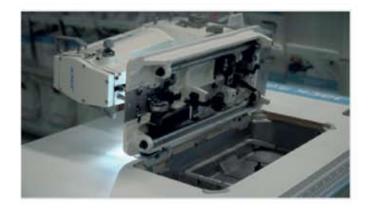

# Small arm Zig Zag

The JK-20U machine is suitable for sewing: women's underwear, jackets, gloves, elastic reinforcements and other products that require zigzag stitching.

#### 1 Add Stitch Button

In addition to activating the LED light, we have added an electronic button near the needle bar to add stitches with precision even in the most difficult jobs.

#### 2 Direct Drive Motor

Built-in 550W direct drive motor for efficient energy saving. Integrated panel for maximum speed and needle positioning.

#### 4 Self Lubrication

Automatic oil supply for better lubrication.

#### 5 Needle Position

The needle can be moved to 3 positions (central, right and left) thanks to a handy slider: this allows you to sew even in the presence of hinges.