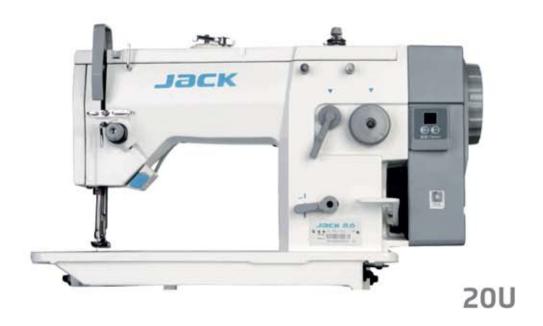

# Small arm Zig Zag

The JK-20U machine is suitable for sewing: women's underwear, jackets, gloves, elastic reinforcements and other products that require zigzag stitching.

#### 1 Add Stitch Button

In addition to activating the LED light, we have added an electronic button near the needle bar to add stitches with precision even in the most difficult jobs.

#### 2 Direct Drive Motor

Built-in 550W direct drive motor for efficient energy saving. Integrated panel for maximum speed and needle positioning.

#### 3 Zig-Zag Width

The width of the zig-zag can reach 9mm and can be controlled by a convenient lever, or by the knee-lift.

#### 4 Self Lubrication

Automatic oil supply for better lubrication.

#### 5 Needle Position

The needle can be moved to 3 positions (central, right and left) thanks to a handy slider: this allows you to sew even in the presence of hinges.