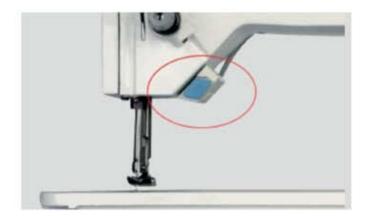

#### 1 Add Stitch Button

In addition to activating the LED light, we have added an electronic button near the needle bar to add stitches with precision even in the most difficult jobs.