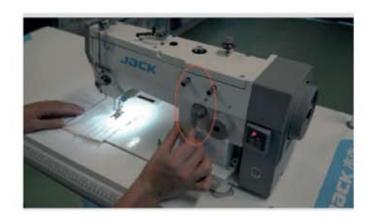

#### 5 Needle Position

The needle can be moved to 3 positions (central, right and left) thanks to a handy slider: this allows you to sew even in the presence of hinges.