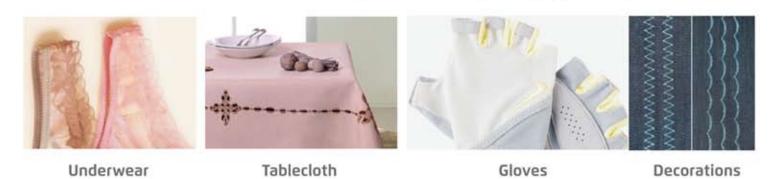

# Small arm Zig Zag

The JK-20U machine is suitable for sewing: women's underwear, jackets, gloves, elastic reinforcements and other products that require zigzag stitching.