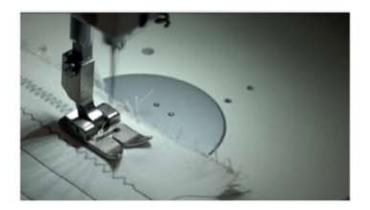

#### 3 Zig-Zag Width

The width of the zig-zag can reach 9mm and can be controlled by a convenient lever, or by the knee-lift.